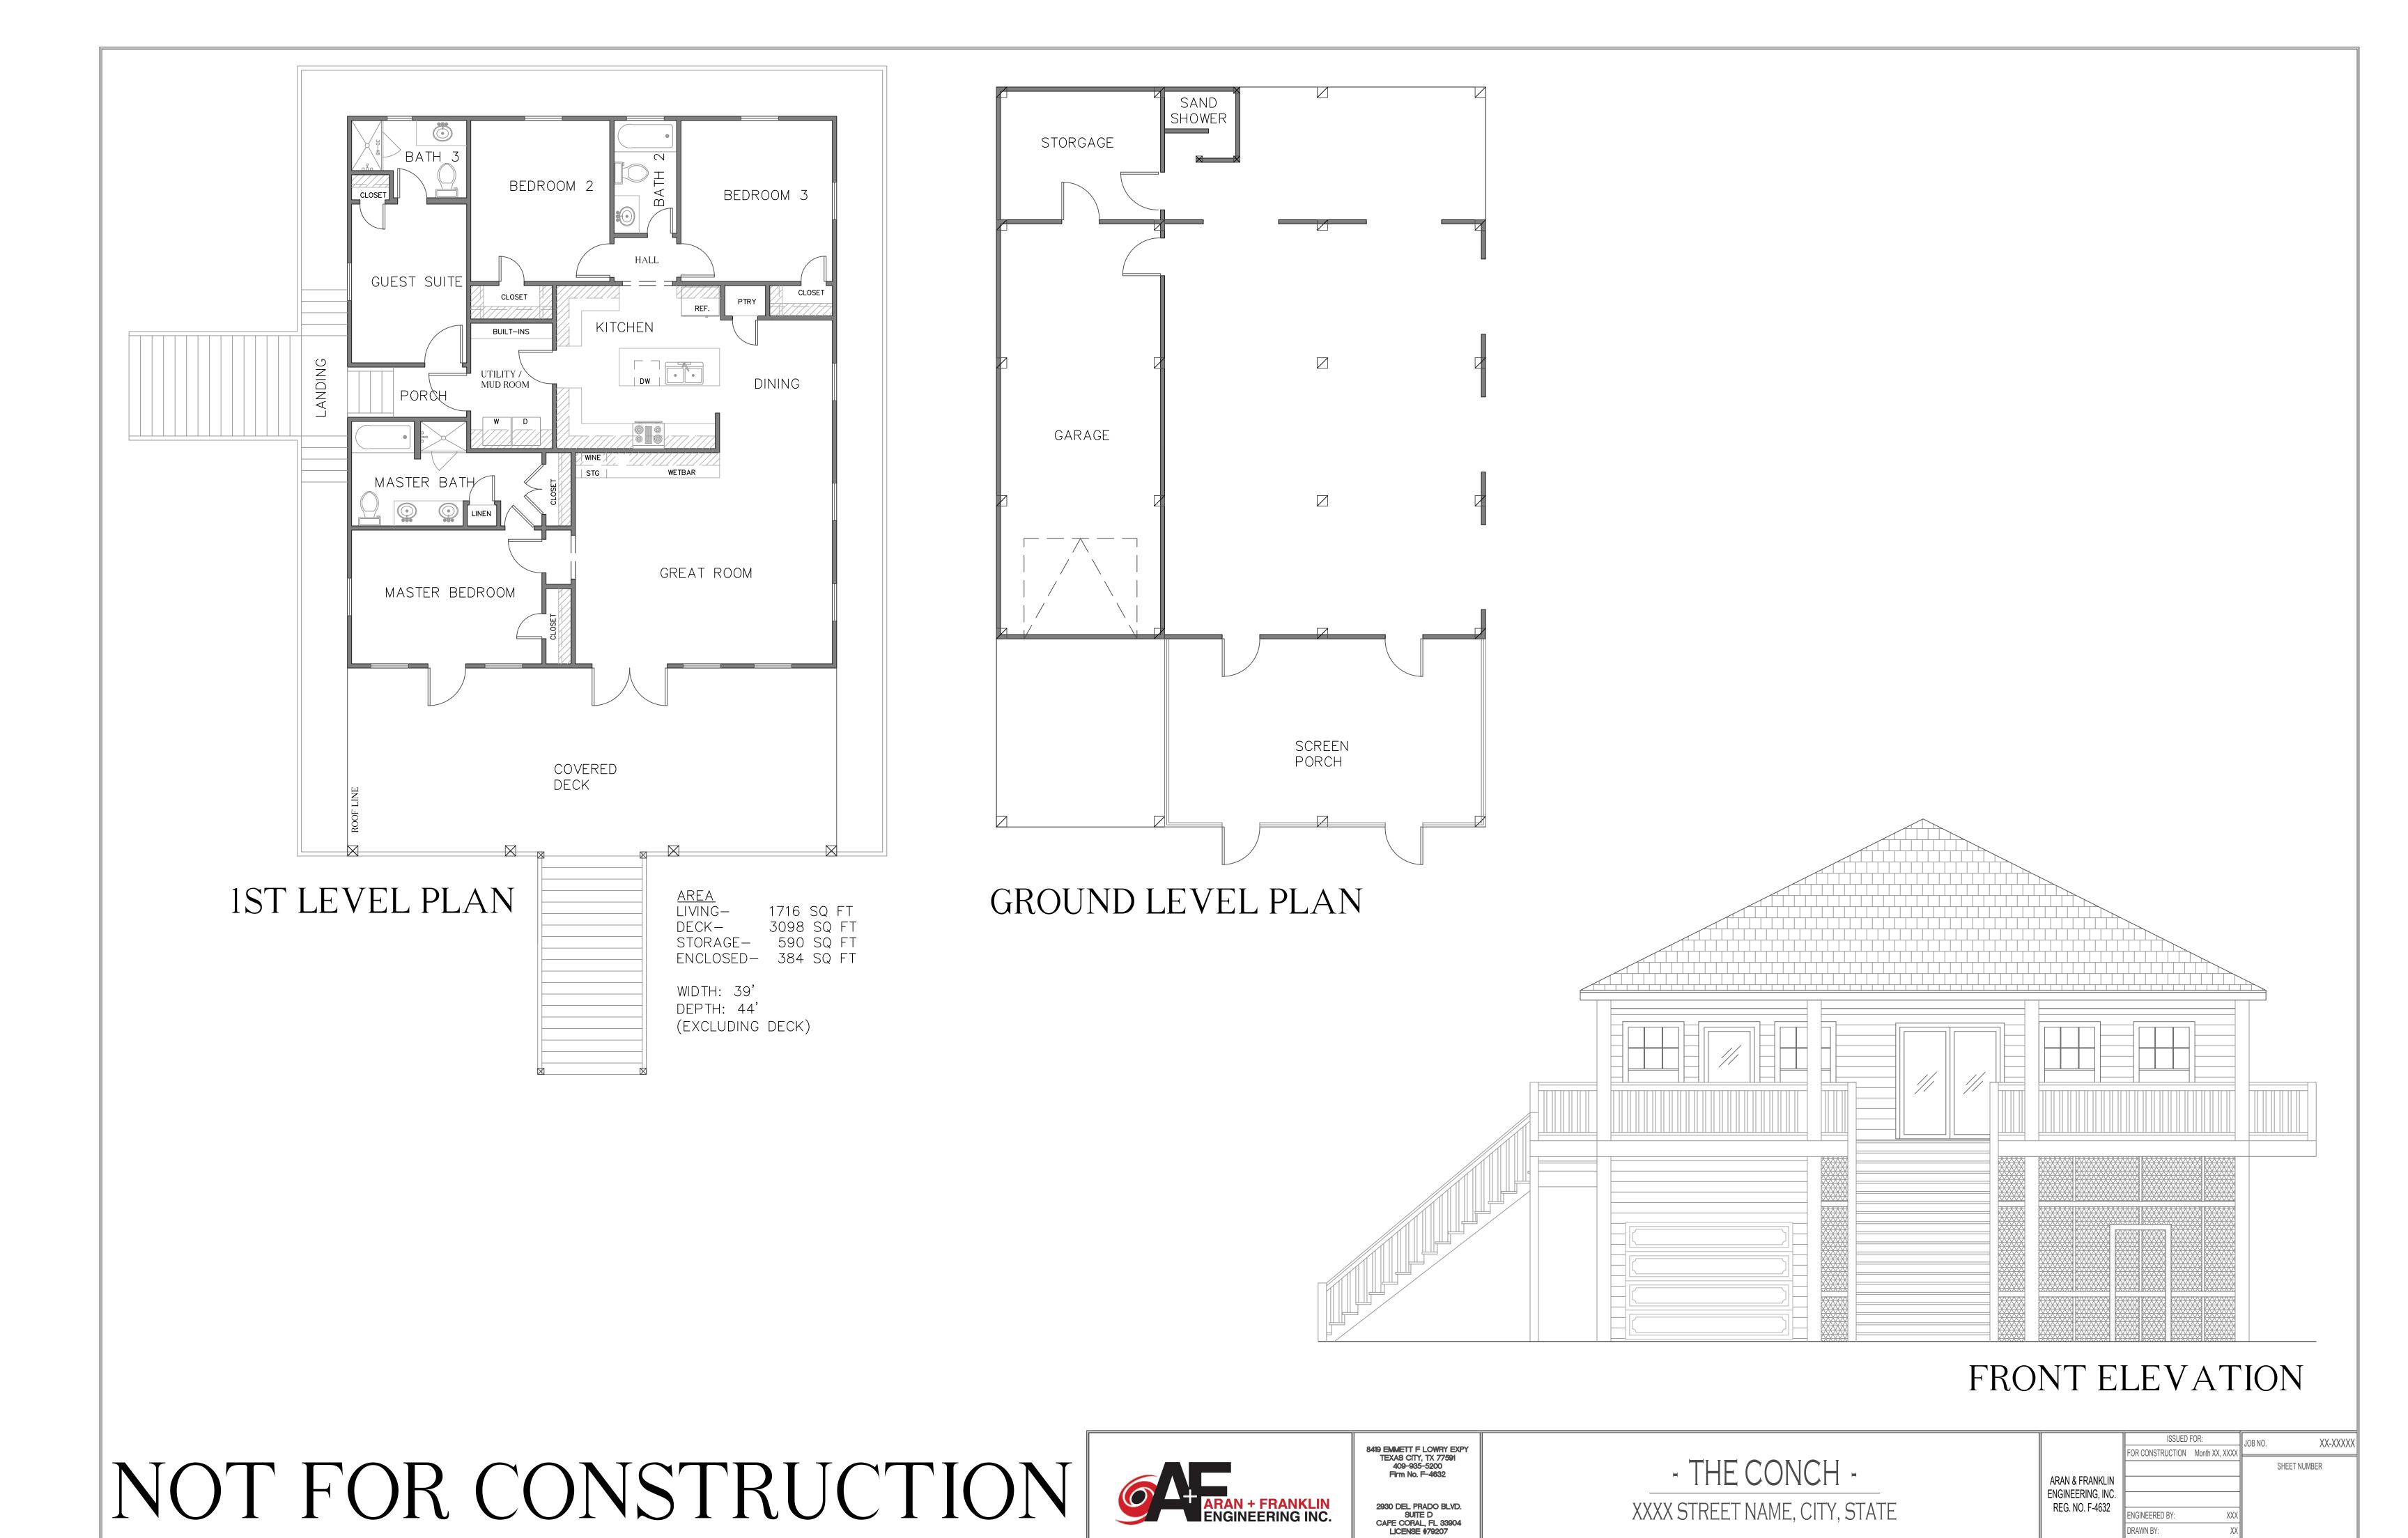

|         | _          |
| 1                 |                  | , and the second |         |            |







FRONT ELEVATION

## NOT FOR CONSTRUCTION





- THE CORAL - XXXX STREET NAME, CITY, STATE

ARAN & FRANKLIN ENGINEERING, INC. REG. NO. F-4632

| ISSUED FOR: | FOR CONSTRUCTION | Month XX, XXXX | SHEET NUMBER | SHEET NU







REAR ELEVATION









|  | ARAN & FRANKLIN<br>ENGINEERING, INC.<br>REG. NO. F-4632 |                  |                | JOB NO. | XX-XXXXX     |
|--|---------------------------------------------------------|------------------|----------------|---------|--------------|
|  |                                                         | FOR CONSTRUCTION | Month XX, XXXX |         | SHEET NUMBER |
|  |                                                         | ENGINEERED BY:   | XXX            |         |              |
|  |