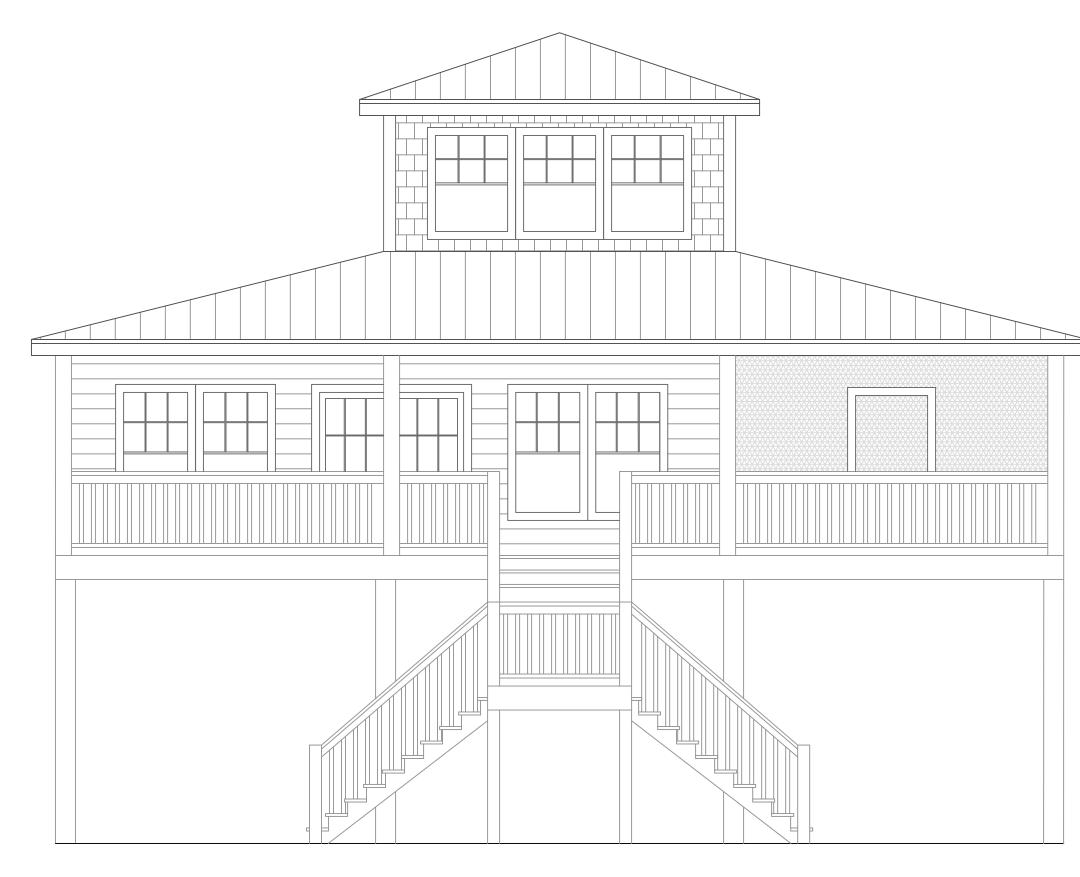

FRONT ELEVATION

1ST LEVEL PLAN

STORAGE- 660 SQ FT

WIDTH: 20' DEPTH: 33'

(EXCLUDING DECK)

NOT FOR CONSTRUCTION FRANKLIN ENGINEERING INC.

FOR CONSTRUCTION Month XX, XXX SHEET NUMBER ARAN & FRANKLIN SL-0.0 REG. NO. F-4632

FRONT ELEVATION

FRONT ELEVATION

NOT FOR CONSTRUCTION FRANKLIN ENGINEERING INC.

|                                      | ISSUED FOR:      |                | JOB NO. | XX-XXXXX     |
|--------------------------------------|------------------|----------------|---------|--------------|
|                                      | FOR CONSTRUCTION | Month XX, XXXX |         |              |
| ADAN O EDANIZUM                      |                  |                | 5       | SHEET NUMBER |
| ARAN & FRANKLIN<br>ENGINEERING, INC. |                  |                |         |              |
| REG. NO. F-4632                      |                  |                |         |              |
| 1120.110.11 1002                     | ENGINEERED BY:   | XXX            |         |              |
|                                      | DRAWN BY:        | XX             |         |              |
|                                      |                  |                |         |              |