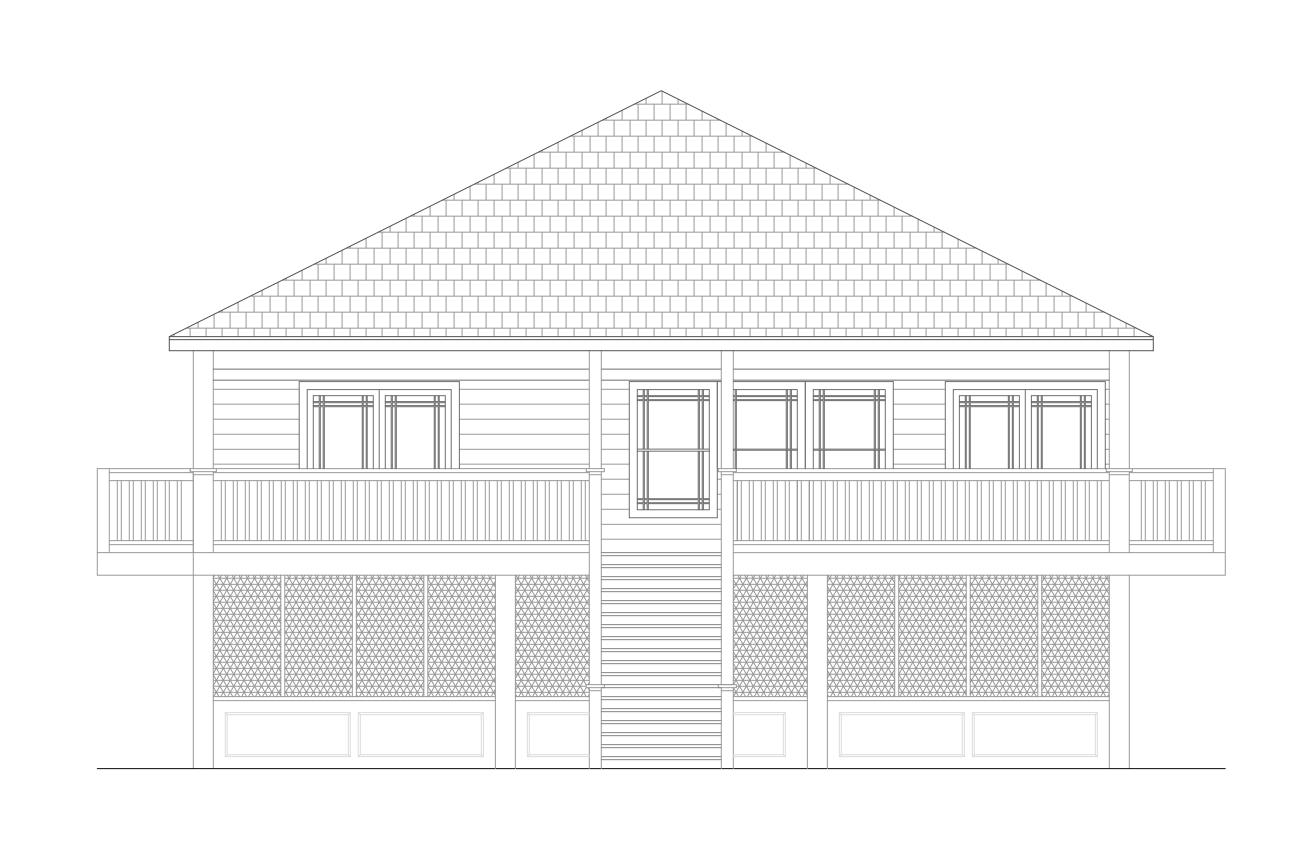

FRONT ELEVATION

1ST LEVEL PLAN

STORAGE- 660 SQ FT

WIDTH: 20' DEPTH: 33'

(EXCLUDING DECK)

NOT FOR CONSTRUCTION FRANKLIN ENGINEERING INC.

FOR CONSTRUCTION Month XX, XXX SHEET NUMBER ARAN & FRANKLIN SL-0.0 REG. NO. F-4632

FRONT ELEVATION

FRONT ELEVATION

NOT FOR CONSTRUCTION FRANKLIN ENGINEERING INC.

|                                      | ISSUED FOR:      |                | JOB NO. | XX-XXXXX     |
|--------------------------------------|------------------|----------------|---------|--------------|
|                                      | FOR CONSTRUCTION | Month XX, XXXX |         |              |
| ADAN O EDANIZUM                      |                  |                | 5       | SHEET NUMBER |
| ARAN & FRANKLIN<br>ENGINEERING, INC. |                  |                |         |              |
| REG. NO. F-4632                      |                  |                |         |              |
| 1120.110.11 1002                     | ENGINEERED BY:   | XXX            |         |              |
|                                      | DRAWN BY:        | XX             |         |              |
|                                      |                  |                |         |              |