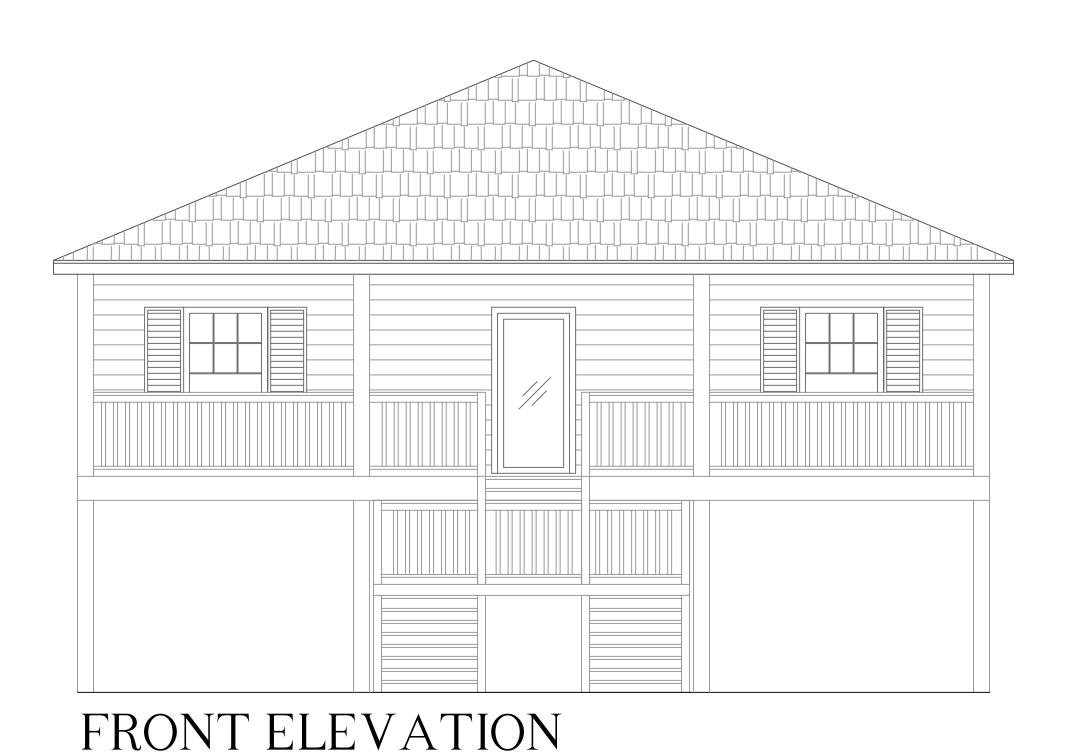

FRONT ELEVATION

1ST LEVEL PLAN

STORAGE- 660 SQ FT

WIDTH: 20' DEPTH: 33'

(EXCLUDING DECK)

NOT FOR CONSTRUCTION FRANKLIN ENGINEERING INC.

FOR CONSTRUCTION Month XX, XXX SHEET NUMBER ARAN & FRANKLIN SL-0.0 REG. NO. F-4632

FRONT ELEVATION

FRONT ELEVATION

NOT FOR CONSTRUCTION FRANKLIN ENGINEERING INC.

|                                      | ISSUED FOR:      |                | JOB NO. | XX-XXXXX     |
|--------------------------------------|------------------|----------------|---------|--------------|
|                                      | FOR CONSTRUCTION | Month XX, XXXX |         |              |
| ADAN O EDANIZUM                      |                  |                | 5       | SHEET NUMBER |
| ARAN & FRANKLIN<br>ENGINEERING, INC. |                  |                |         |              |
| REG. NO. F-4632                      |                  |                |         |              |
| 1120.110.11 1002                     | ENGINEERED BY:   | XXX            |         |              |
|                                      | DRAWN BY:        | XX             |         |              |
|                                      |                  |                |         |              |