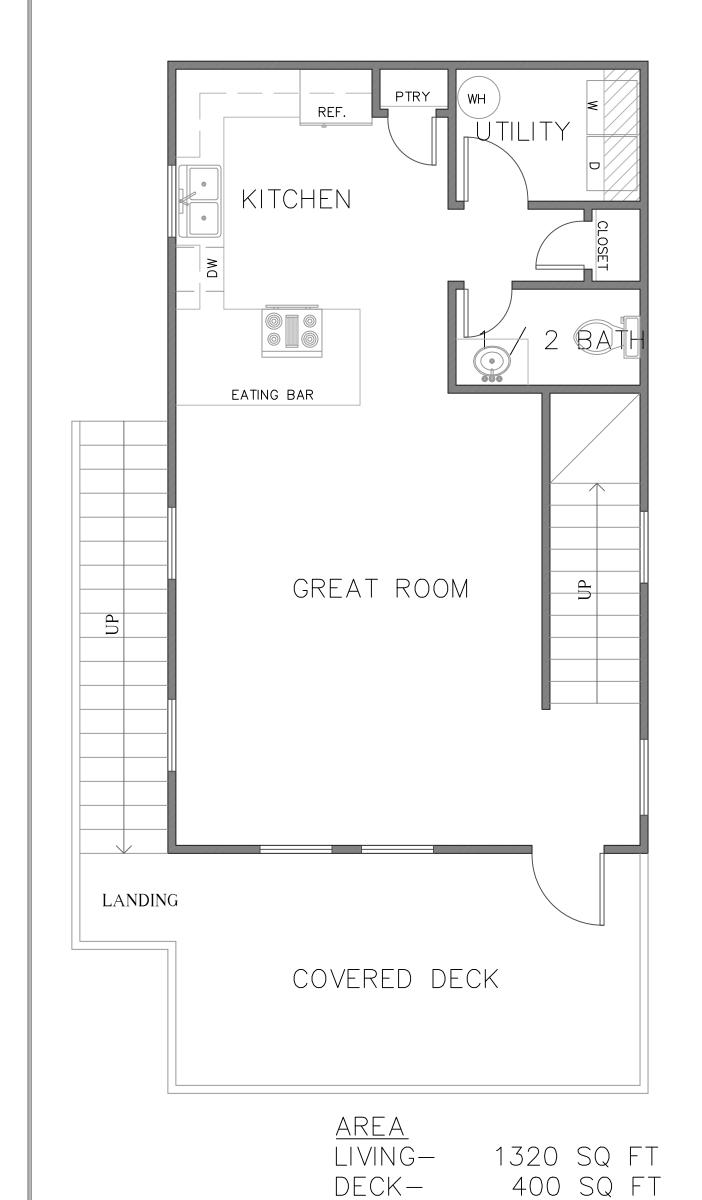

FRONT ELEVATION

1ST LEVEL PLAN

STORAGE- 660 SQ FT

WIDTH: 20' DEPTH: 33'

(EXCLUDING DECK)

NOT FOR CONSTRUCTION FRANKLIN ENGINEERING INC.

FOR CONSTRUCTION Month XX, XXX SHEET NUMBER ARAN & FRANKLIN SL-0.0 REG. NO. F-4632