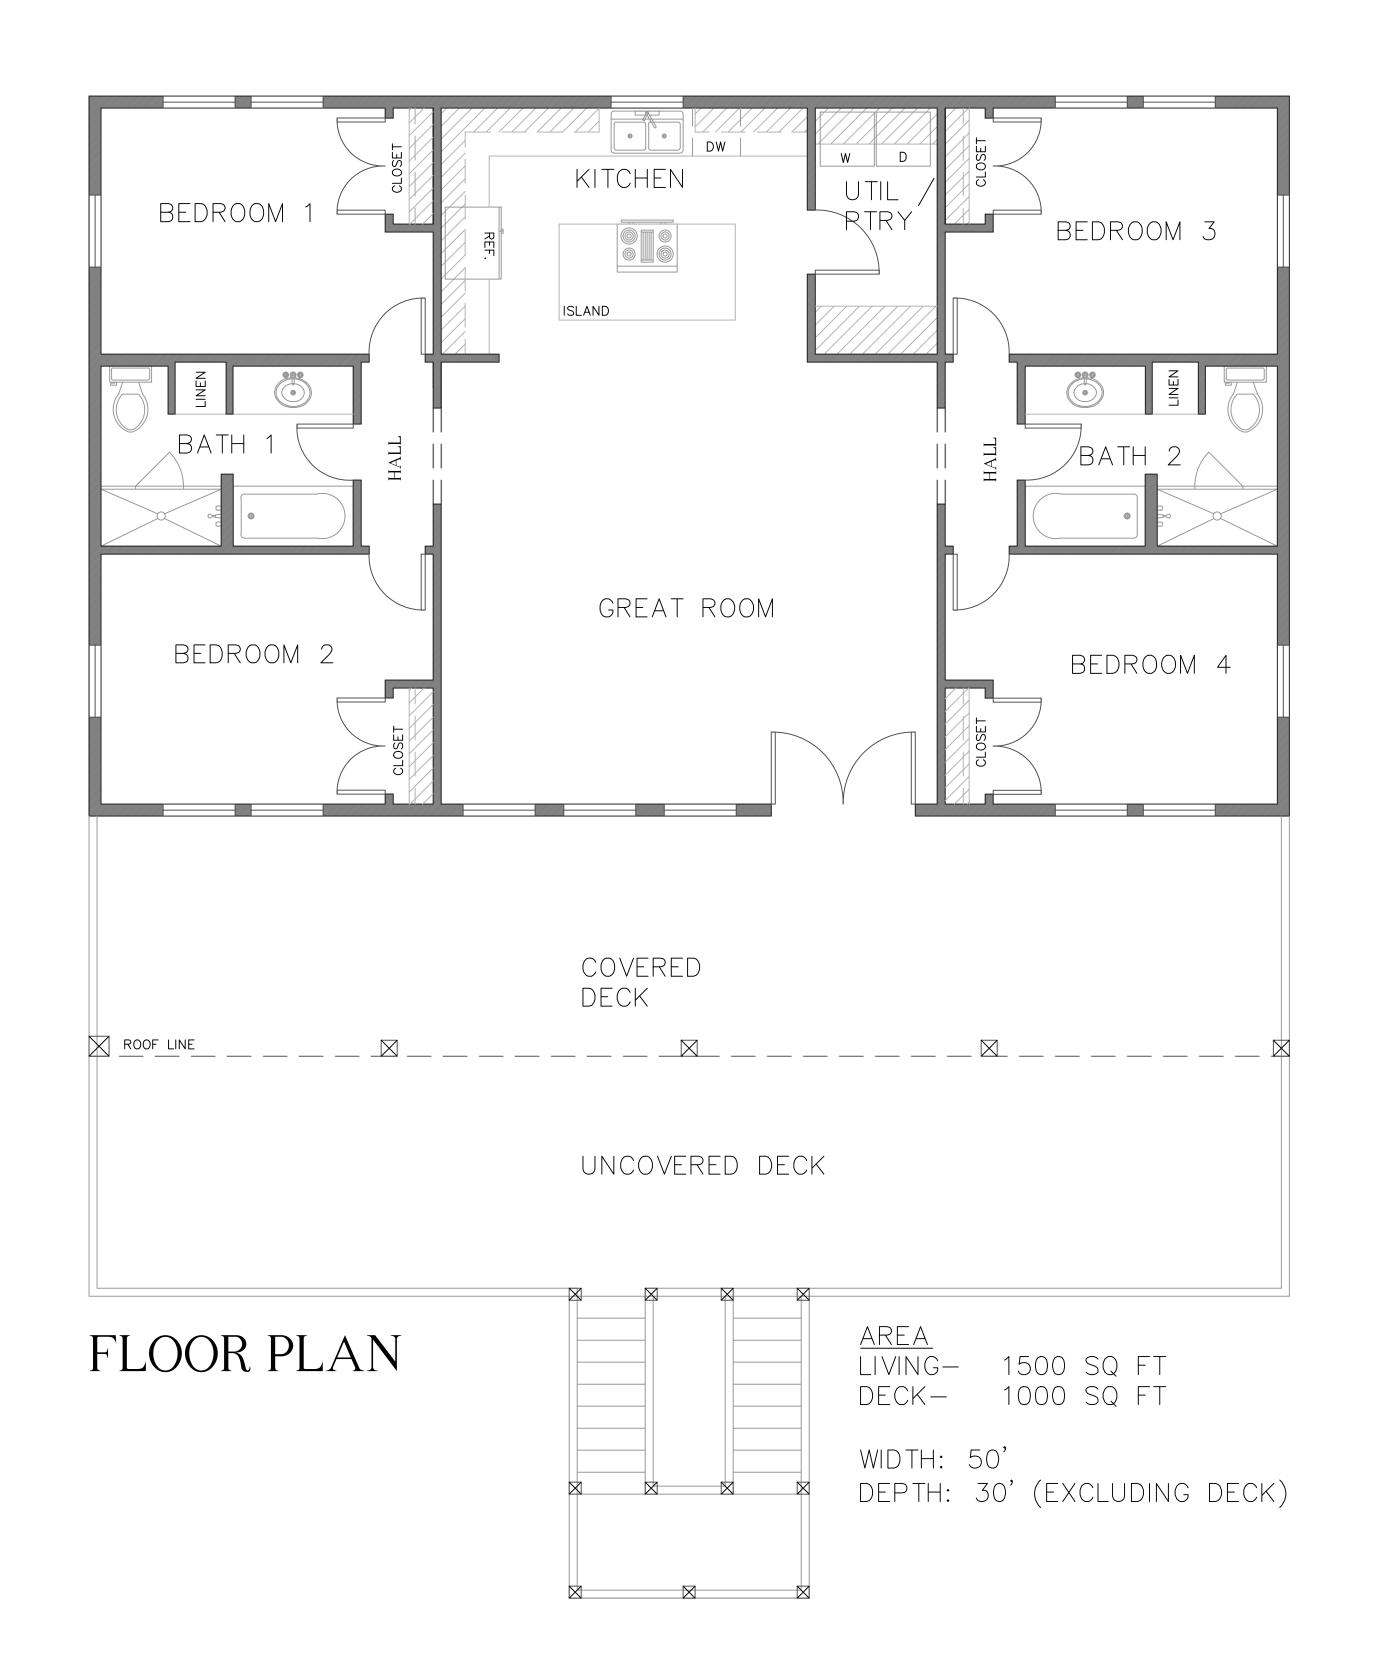

GROUND LEVEL PLAN

FRONT ELEVATION

NOT FOR CONSTRUCTION FRANKLIN ENGINEERING INC.

|                                      | ISSUED FOR:      |                | JOB NO. | XX-XX      |
|--------------------------------------|------------------|----------------|---------|------------|
|                                      | FOR CONSTRUCTION | Month XX, XXXX |         | 70(700     |
|                                      |                  |                | SHE     | EET NUMBER |
| ARAN & FRANKLIN                      |                  |                |         |            |
| ENGINEERING, INC.<br>REG. NO. F-4632 |                  |                | CI      | $\Lambda$  |
| KEG. NO. F-4032<br>                  | ENGINEERED BY:   | XXX            |         | U.U        |
|                                      | DRAWN BY:        | XX             |         | _          |
|                                      |                  |                |         |            |