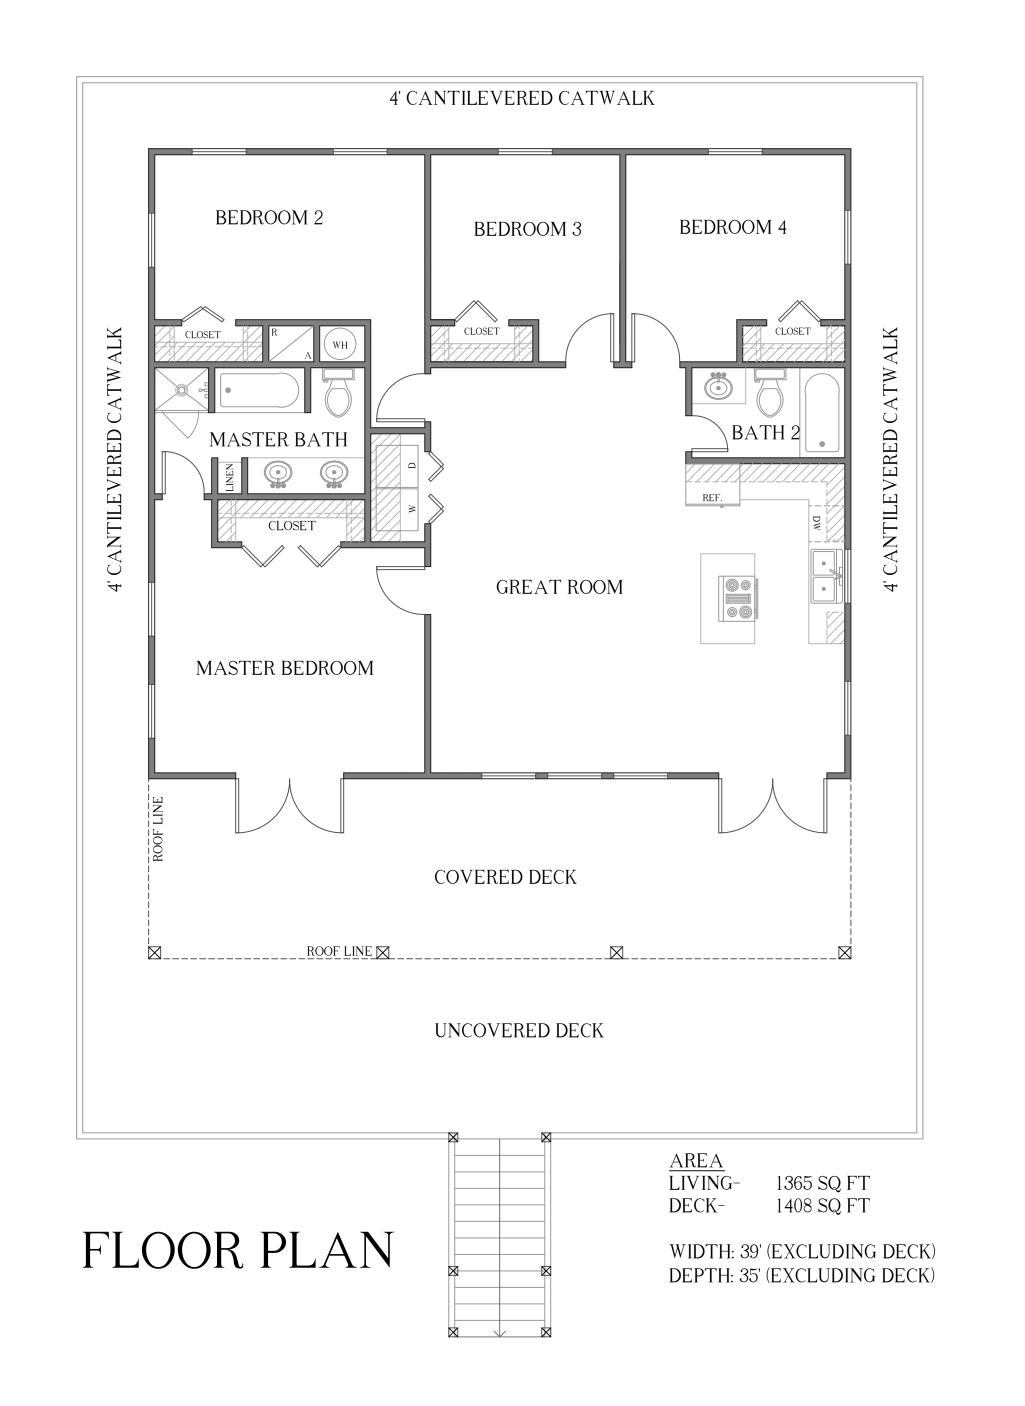

2ND LEVEL

FRONT ELEVATION

NOT FOR CONSTRUCTION FRANKLIN ENGINEERING INC.

|                   | ISSUED FOR:      |                | JOB NO. | XX-XXXXX |
|-------------------|------------------|----------------|---------|----------|
|                   | FOR CONSTRUCTION | Month XX, XXXX |         | 70170001 |
|                   |                  |                | SHEE    | T NUMBER |
| ARAN & FRANKLIN   |                  |                |         |          |
| ENGINEERING, INC. |                  |                |         |          |
| REG. NO. F-4632   | ENGINEERED BY:   | XXX            |         |          |
|                   | DRAWN BY:        | XX             |         |          |