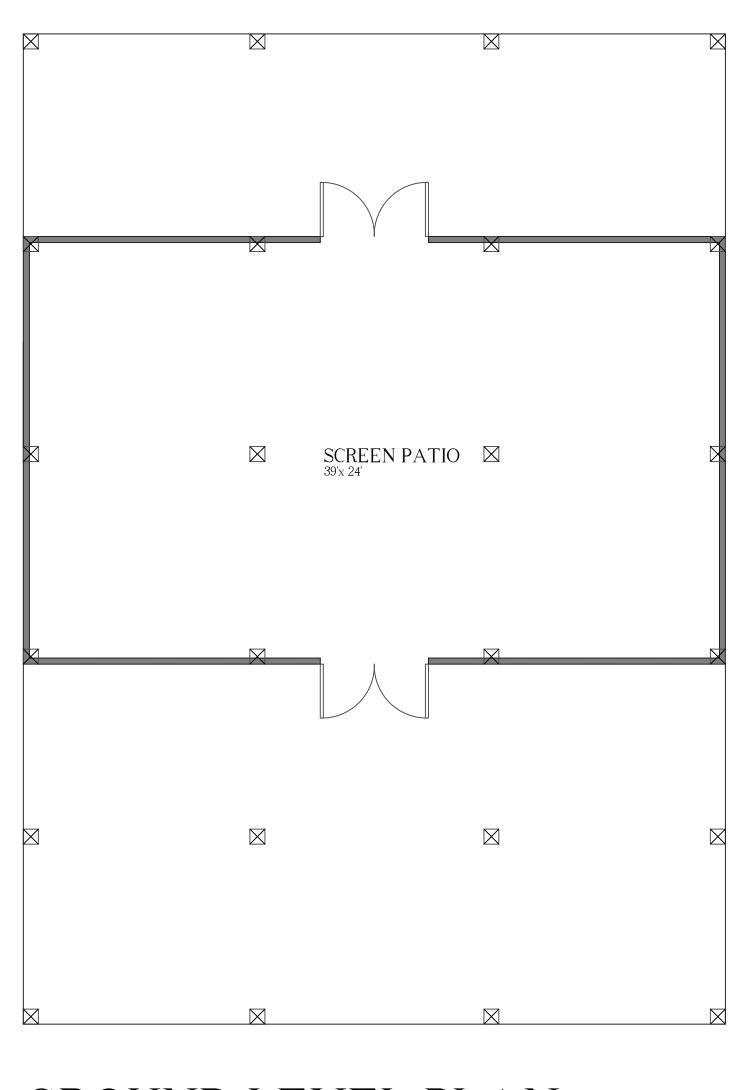

GROUND LEVEL PLAN

FRONT ELEVATION

NOT FOR CONSTRUCTION FRANKLIN ENGINEERING INC.

|                                      | ISSUED FOR:      |                | JOB NO. | XX-XX      |
|--------------------------------------|------------------|----------------|---------|------------|
|                                      | FOR CONSTRUCTION | Month XX, XXXX |         | 70(700     |
|                                      |                  |                | SHE     | EET NUMBER |
| ARAN & FRANKLIN                      |                  |                |         |            |
| ENGINEERING, INC.<br>REG. NO. F-4632 |                  |                | CI      | $\Lambda$  |
| KEG. NO. F-4032<br>                  | ENGINEERED BY:   | XXX            |         | U.U        |
|                                      | DRAWN BY:        | XX             |         | _          |
|                                      |                  |                |         |            |