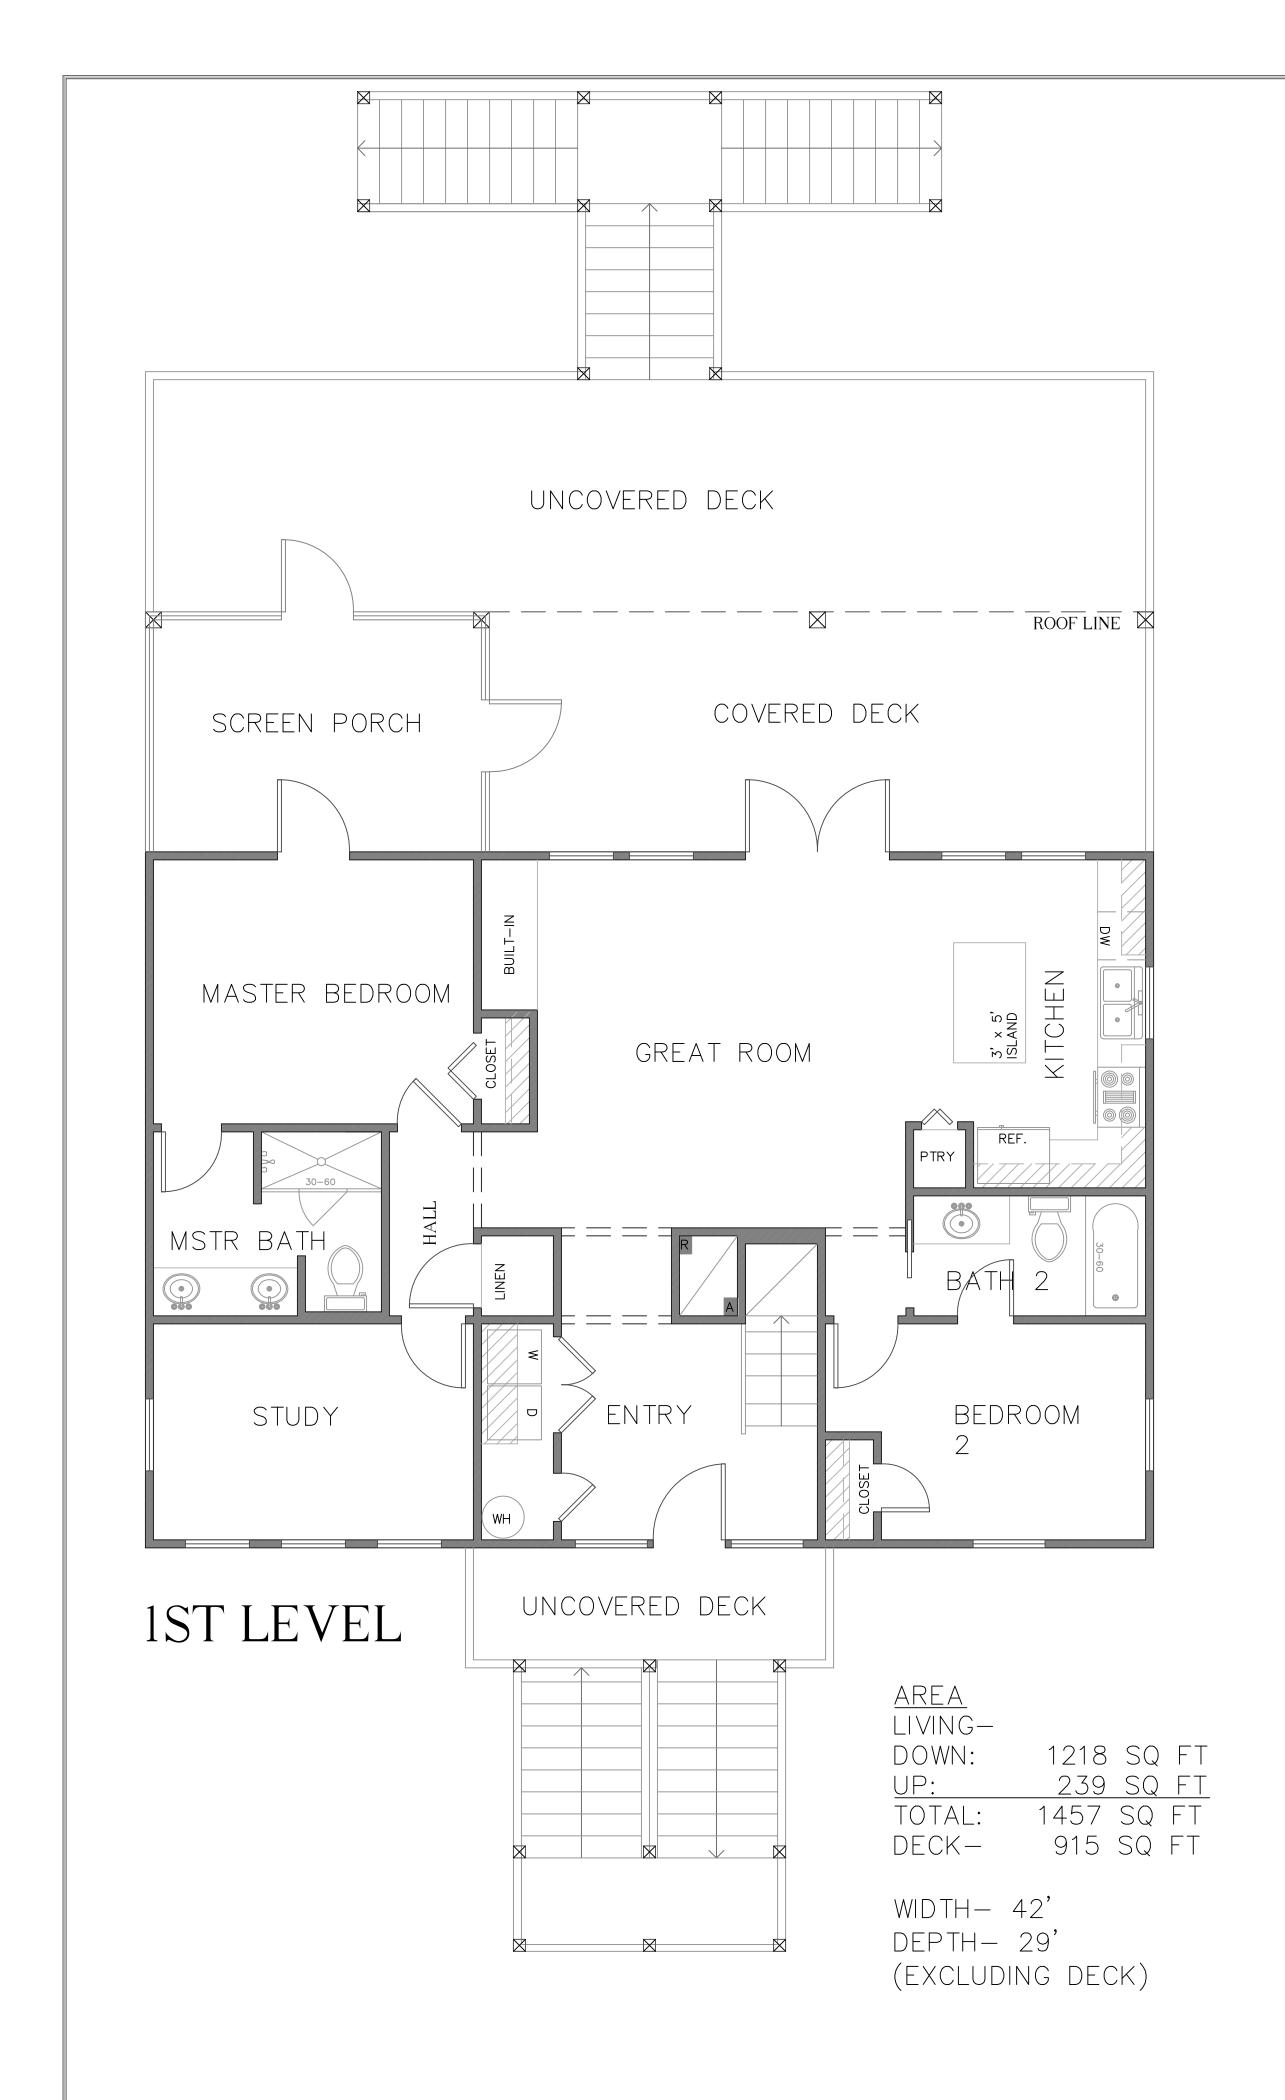

FRONT ELEVATION

1ST LEVEL PLAN

STORAGE- 660 SQ FT

WIDTH: 20' DEPTH: 33'

(EXCLUDING DECK)

NOT FOR CONSTRUCTION FRANKLIN ENGINEERING INC.

FOR CONSTRUCTION Month XX, XXX SHEET NUMBER ARAN & FRANKLIN SL-0.0 REG. NO. F-4632