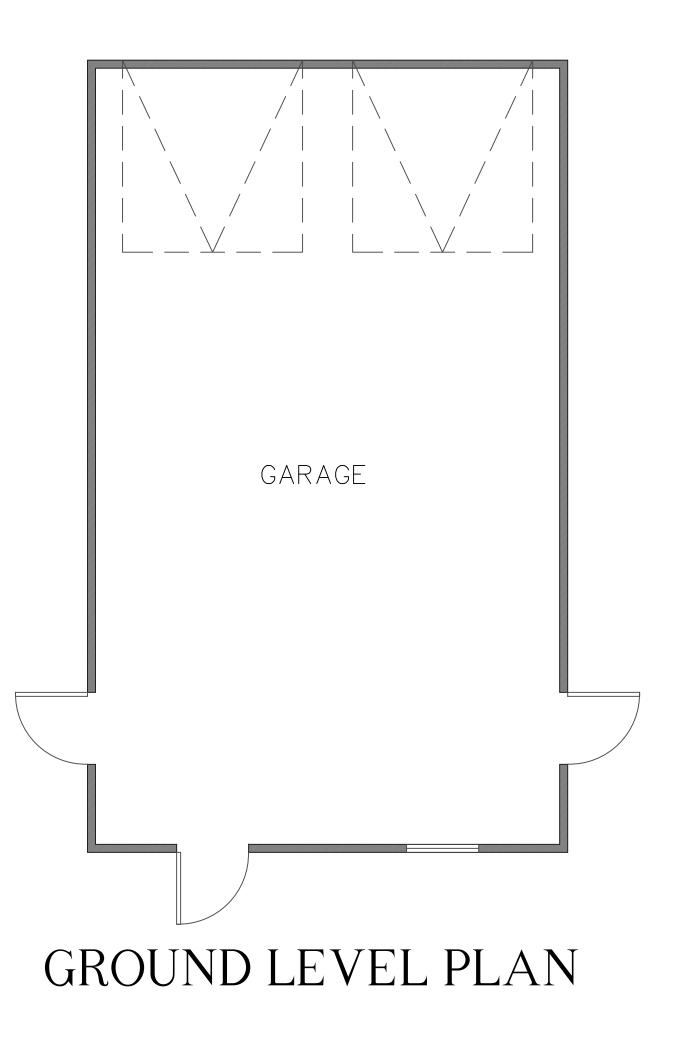

GROUND LEVEL PLAN

FRONT ELEVATION

NOT FOR CONSTRUCTION FRANKLIN ENGINEERING INC.

|                                      | ISSUED FOR:      |                | JOB NO. | XX-XX      |
|--------------------------------------|------------------|----------------|---------|------------|
|                                      | FOR CONSTRUCTION | Month XX, XXXX |         | 70(700     |
|                                      |                  |                | SHE     | EET NUMBER |
| ARAN & FRANKLIN                      |                  |                |         |            |
| ENGINEERING, INC.<br>REG. NO. F-4632 |                  |                | CI      | $\Lambda$  |
| KEG. NO. F-4032<br>                  | ENGINEERED BY:   | XXX            |         | U.U        |
|                                      | DRAWN BY:        | XX             |         | _          |
|                                      |                  |                |         |            |