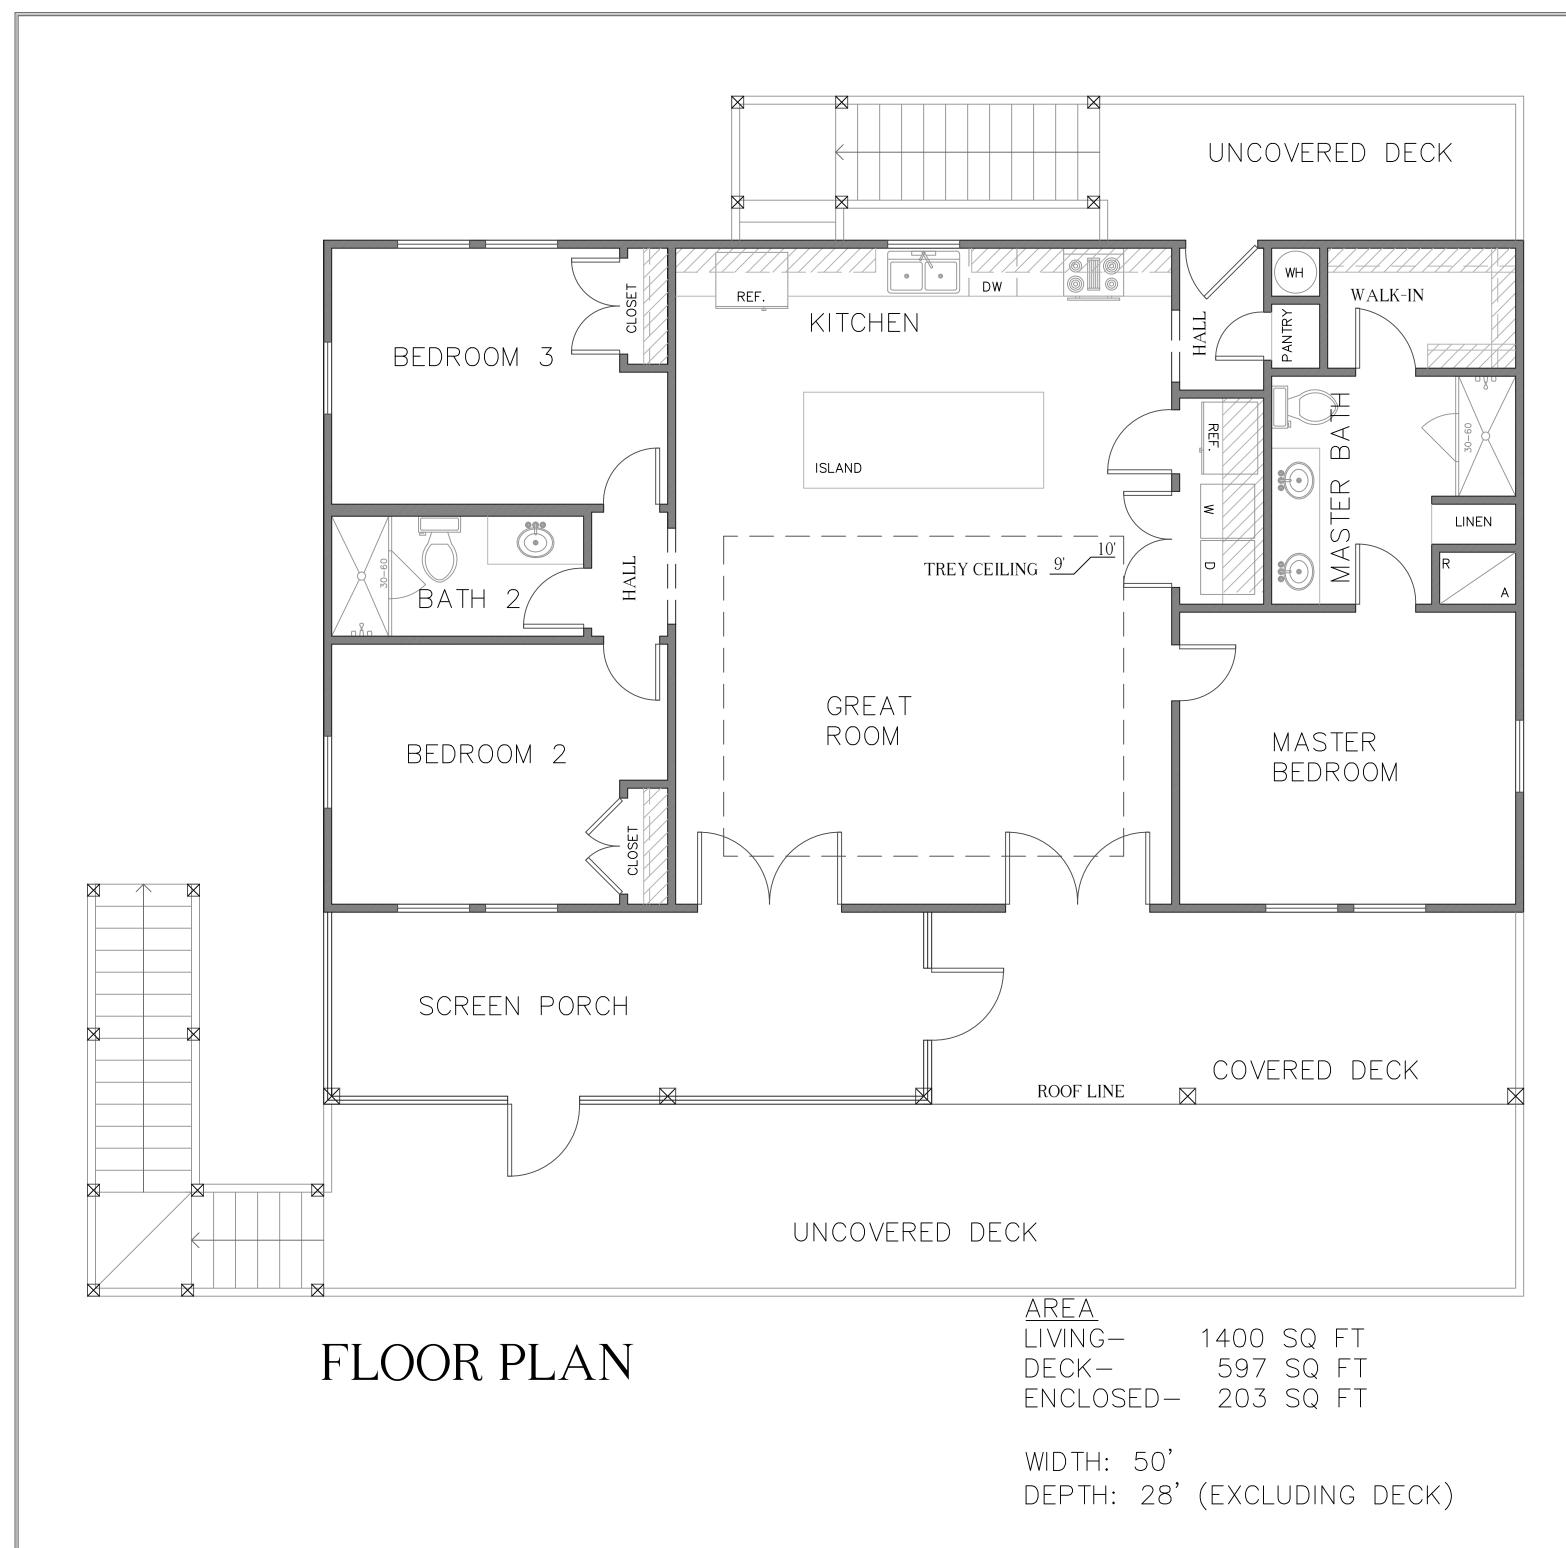

----------------------|------------------|----------------|---------|--------------|
|                                      | FOR CONSTRUCTION | Month XX, XXXX |         |              |
| ADAN O EDANIZUM                      |                  |                | 5       | SHEET NUMBER |
| ARAN & FRANKLIN<br>ENGINEERING, INC. |                  |                |         |              |
| REG. NO. F-4632                      |                  |                |         |              |
| 1120.110.11 1002                     | ENGINEERED BY:   | XXX            |         |              |
|                                      | DRAWN BY:        | XX             |         |              |
|                                      |                  |                |         |              |



FRONT ELEVATION

## NOT FOR CONSTRUCTION





- THE TAHITI - XXXXX STREET NAME, CITY, STATE