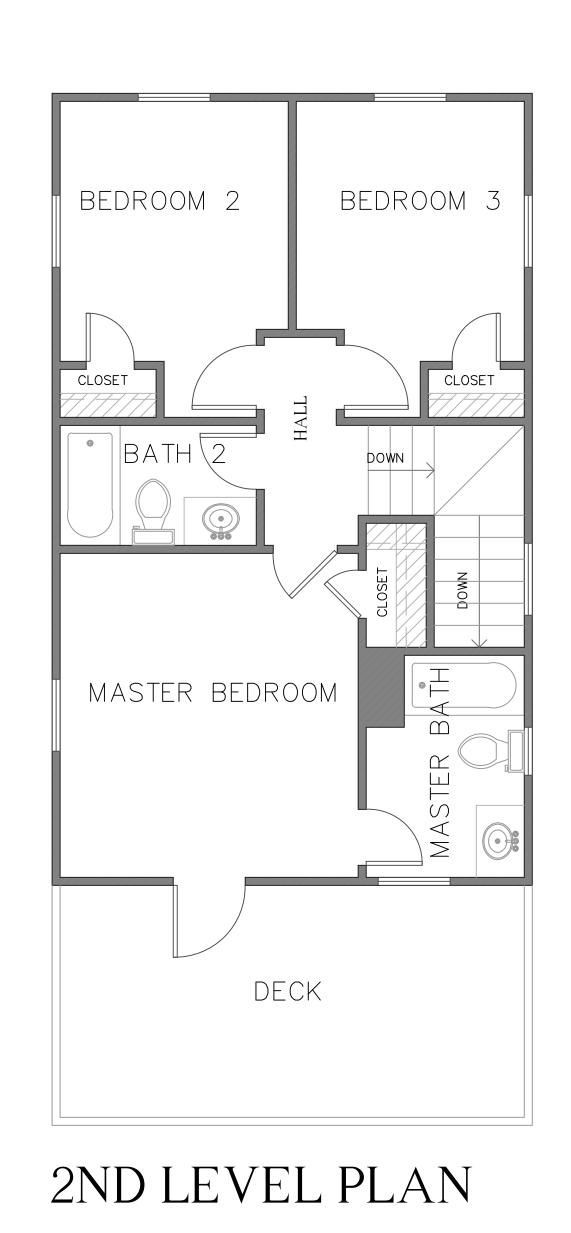

2ND LEVEL

FRONT ELEVATION

NOT FOR CONSTRUCTION FRANKLIN ENGINEERING INC.

|                   | ISSUED FOR:      |                | JOB NO. | XX-XXXXX |
|-------------------|------------------|----------------|---------|----------|
|                   | FOR CONSTRUCTION | Month XX, XXXX |         | 70170001 |
|                   |                  |                | SHEE    | T NUMBER |
| ARAN & FRANKLIN   |                  |                |         |          |
| ENGINEERING, INC. |                  |                |         |          |
| REG. NO. F-4632   | ENGINEERED BY:   | XXX            |         |          |
|                   | DRAWN BY:        | XX             |         |          |