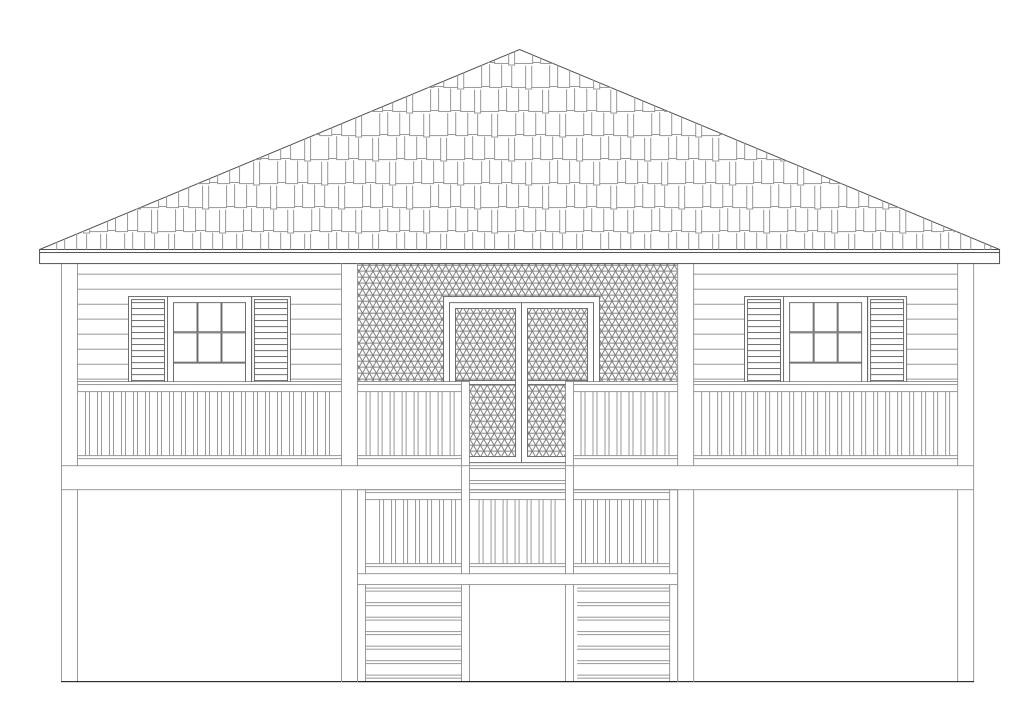

FRONT ELEVATION

1ST LEVEL PLAN

STORAGE- 660 SQ FT

WIDTH: 20' DEPTH: 33'

(EXCLUDING DECK)

NOT FOR CONSTRUCTION FRANKLIN ENGINEERING INC.

FOR CONSTRUCTION Month XX, XXX SHEET NUMBER ARAN & FRANKLIN SL-0.0 REG. NO. F-4632

FRONT ELEVATION

FRONT ELEVATION

NOT FOR CONSTRUCTION FRANKLIN ENGINEERING INC.

|                                      | ISSUED FOR:      |                | JOB NO. | XX-XXXXX     |
|--------------------------------------|------------------|----------------|---------|--------------|
|                                      | FOR CONSTRUCTION | Month XX, XXXX |         |              |
| ADAN O EDANIZUM                      |                  |                | 5       | SHEET NUMBER |
| ARAN & FRANKLIN<br>ENGINEERING, INC. |                  |                |         |              |
| REG. NO. F-4632                      |                  |                |         |              |
| 1120.110.11 1002                     | ENGINEERED BY:   | XXX            |         |              |
|                                      | DRAWN BY:        | XX             |         |              |
|                                      |                  |                |         |              |