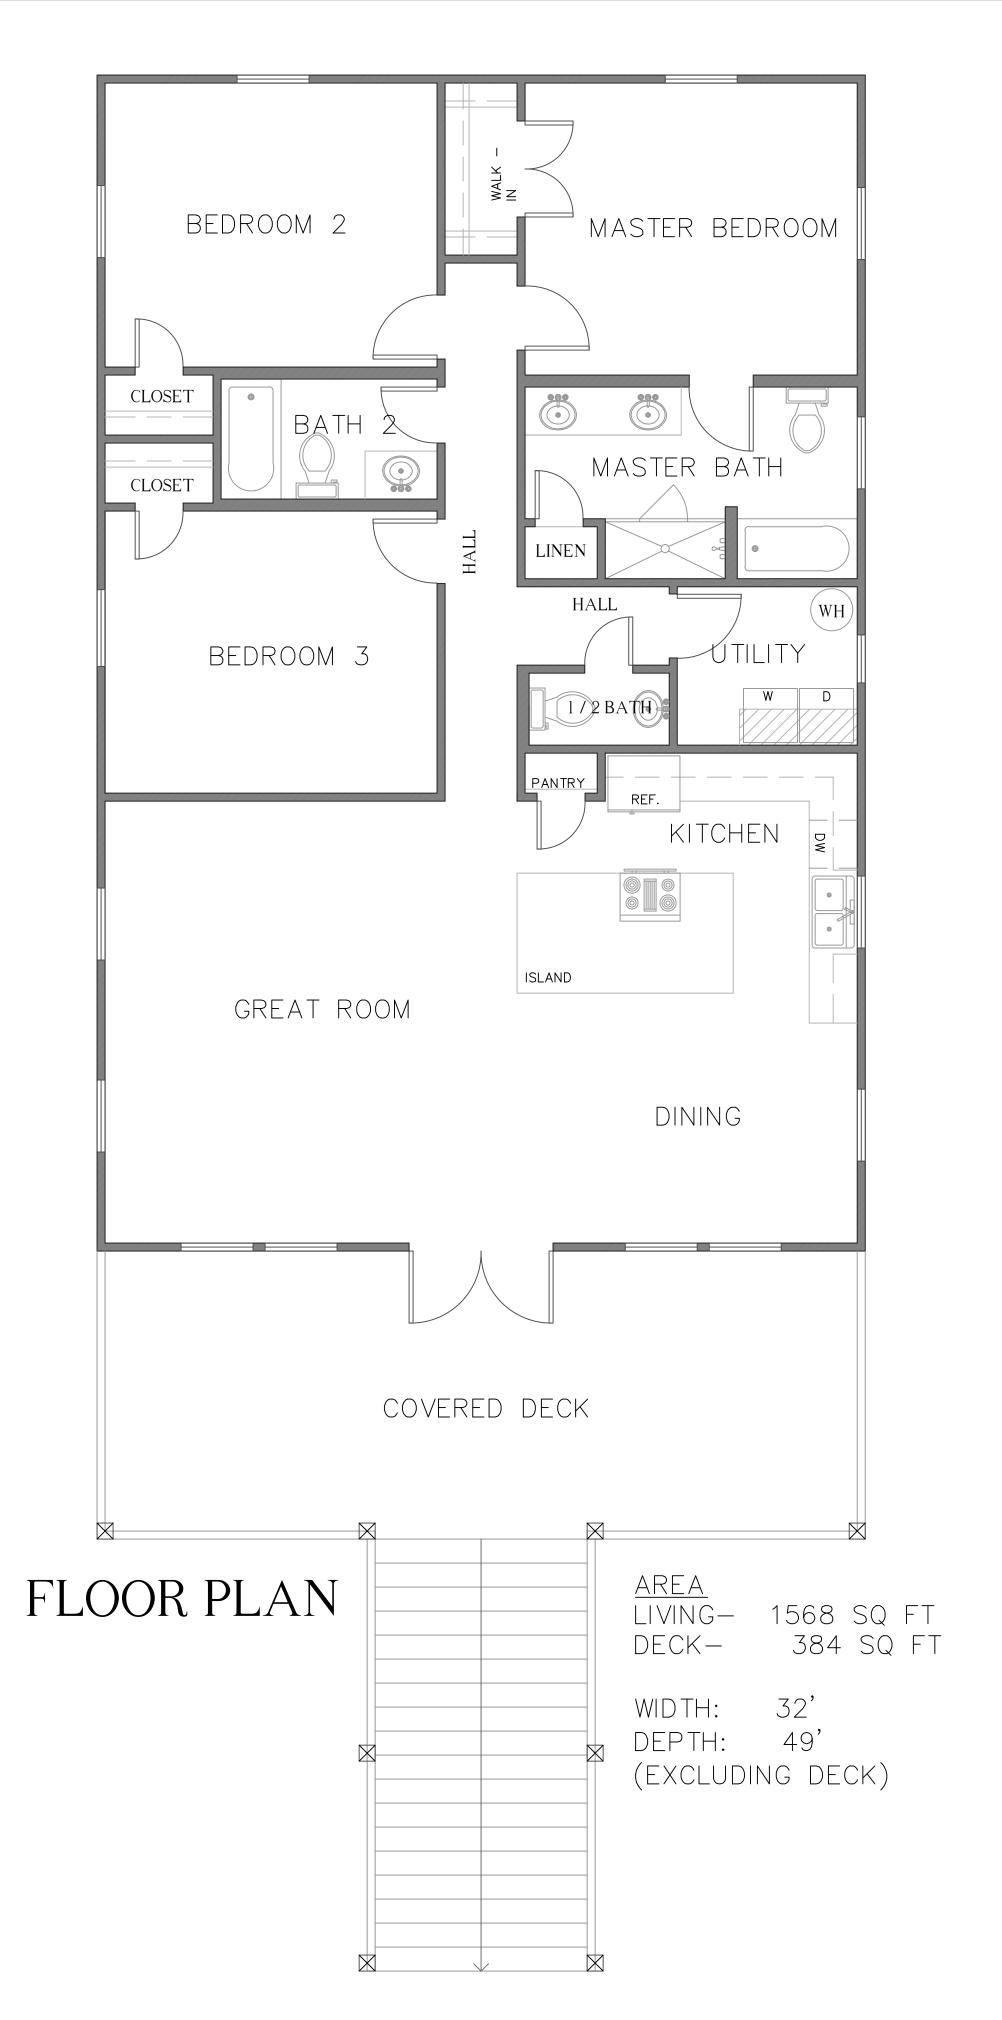

FRONT ELEVATION

1ST LEVEL PLAN

STORAGE- 660 SQ FT

WIDTH: 20' DEPTH: 33'

(EXCLUDING DECK)

NOT FOR CONSTRUCTION FRANKLIN ENGINEERING INC.

FOR CONSTRUCTION Month XX, XXX SHEET NUMBER ARAN & FRANKLIN SL-0.0 REG. NO. F-4632