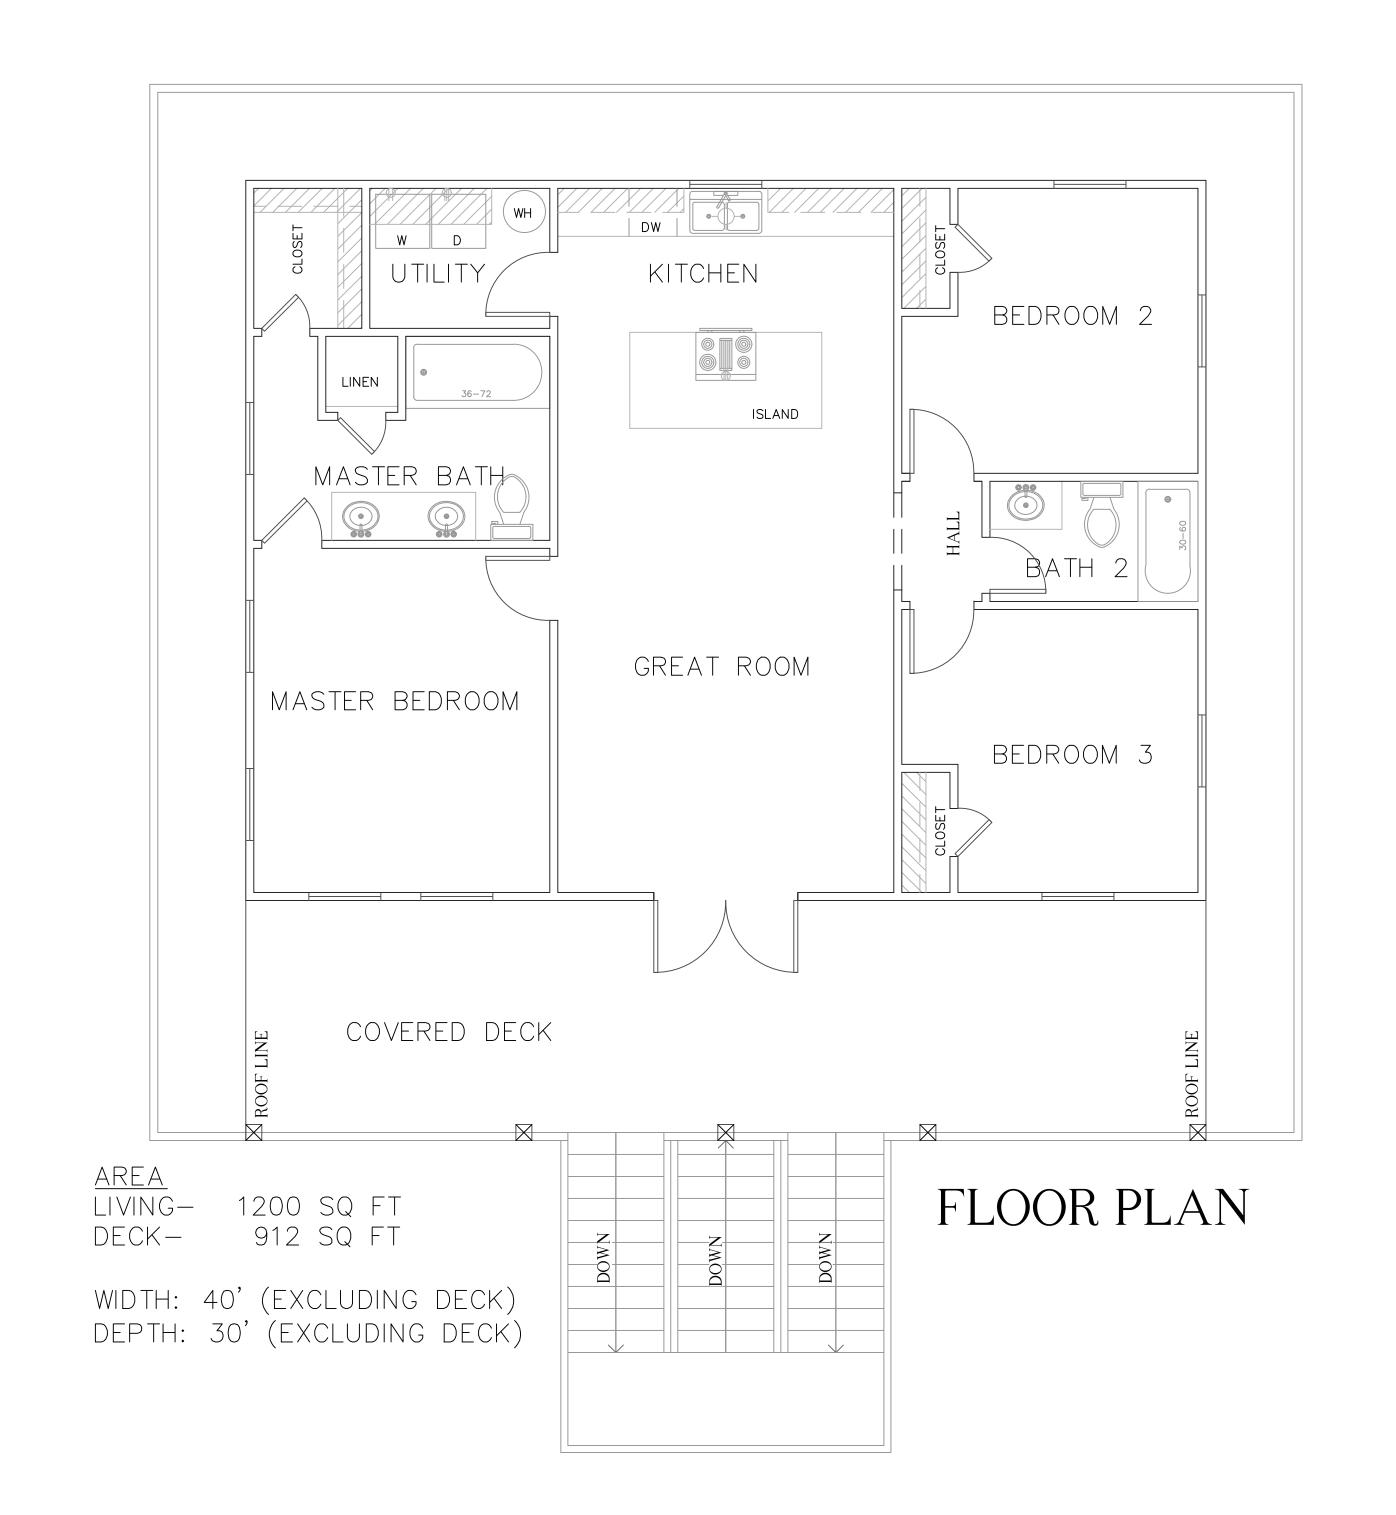

FRONT ELEVATION

1ST LEVEL PLAN

STORAGE- 660 SQ FT

WIDTH: 20' DEPTH: 33'

(EXCLUDING DECK)

NOT FOR CONSTRUCTION FRANKLIN ENGINEERING INC.

FOR CONSTRUCTION Month XX, XXX SHEET NUMBER ARAN & FRANKLIN SL-0.0 REG. NO. F-4632