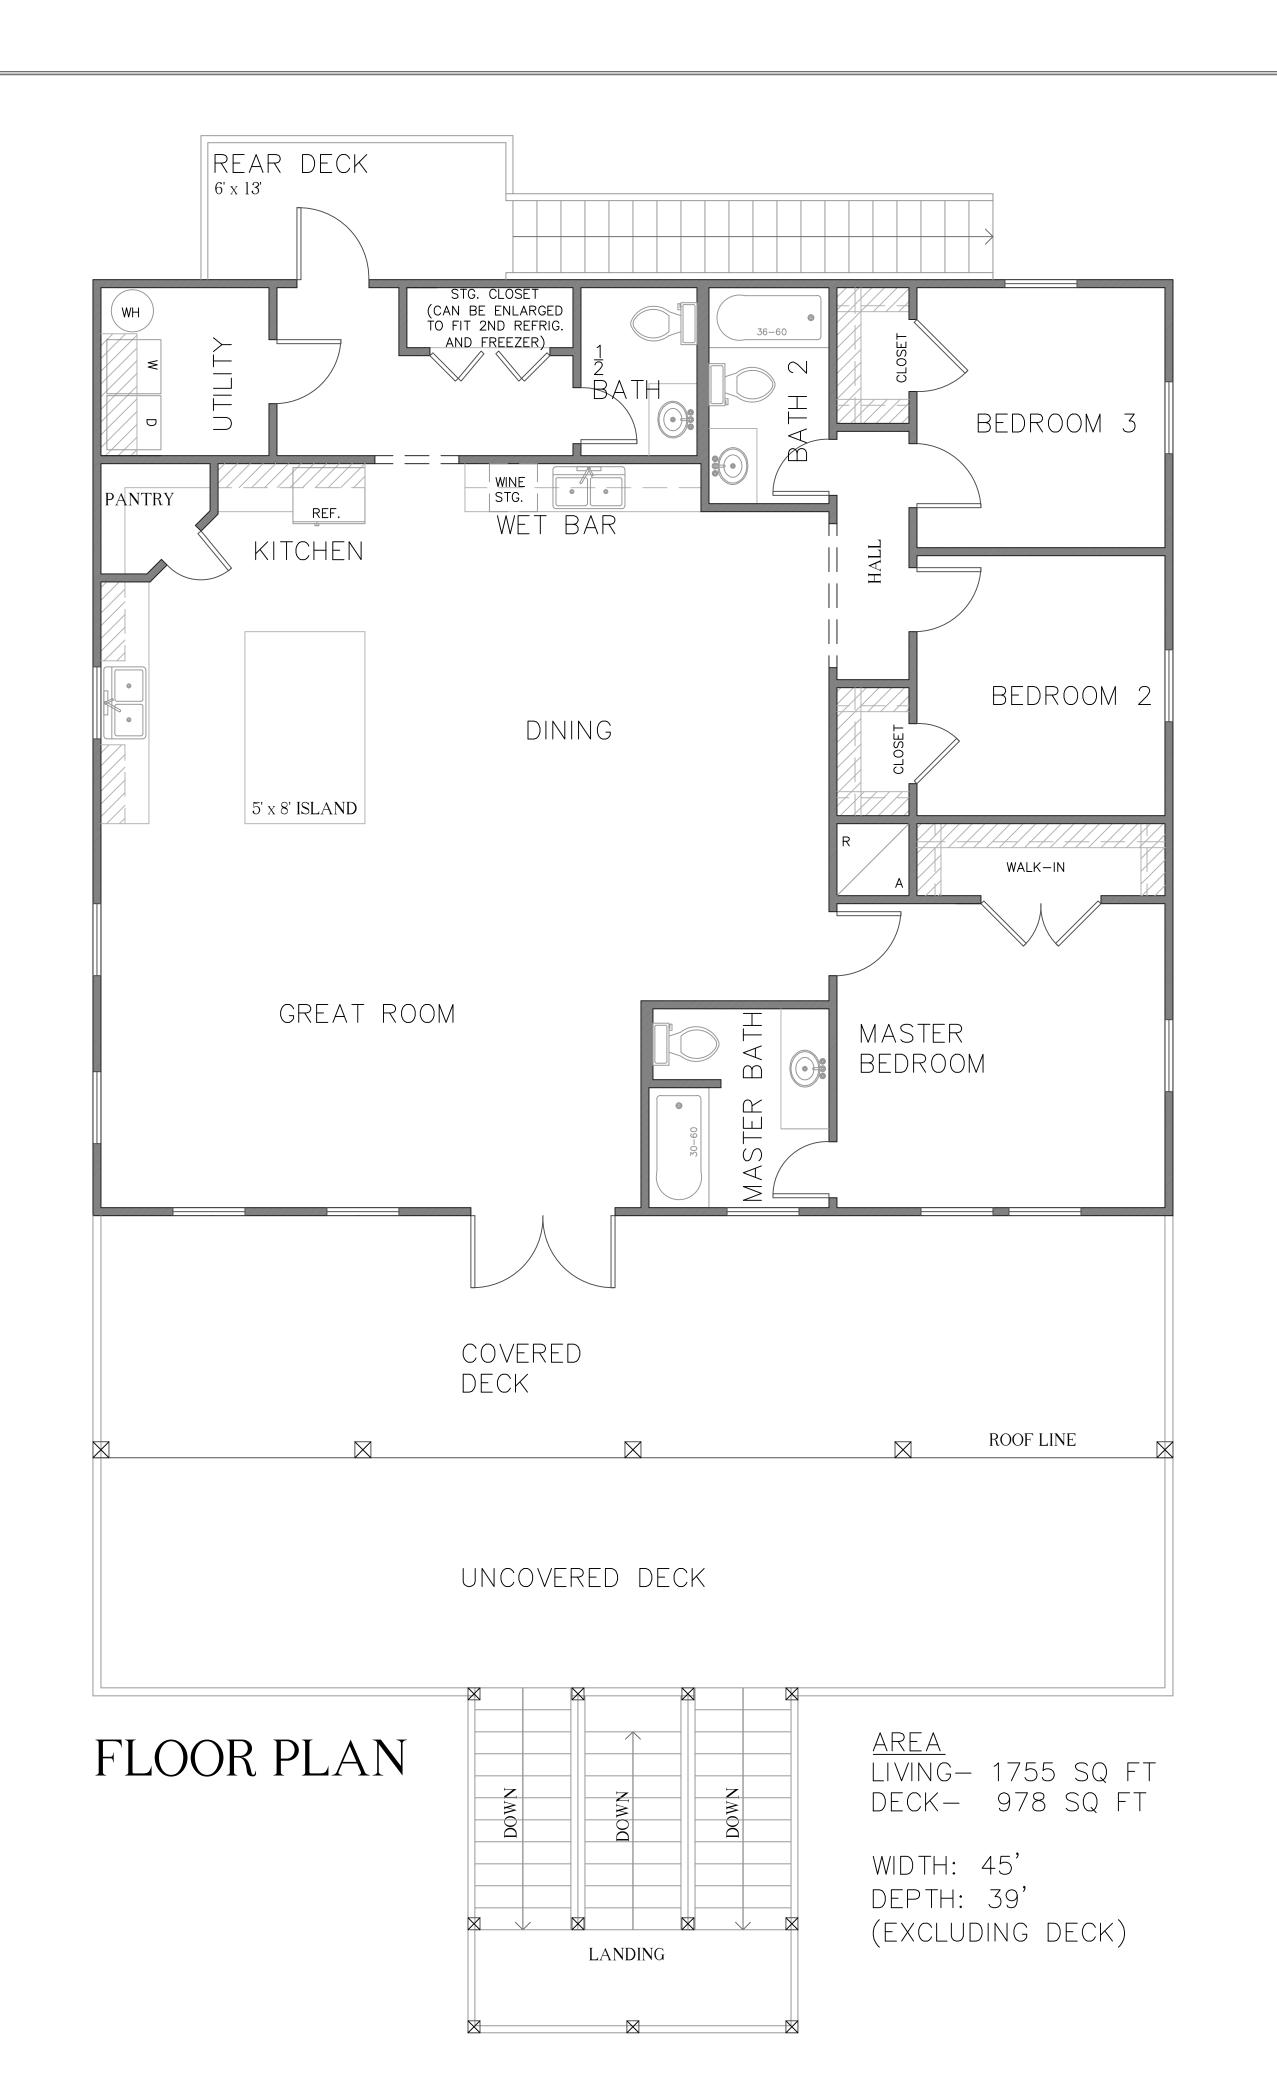

2ND LEVEL

FRONT ELEVATION

NOT FOR CONSTRUCTION FRANKLIN ENGINEERING INC.

|                   | ISSUED FOR:      |                | JOB NO. | XX-XXXXX |
|-------------------|------------------|----------------|---------|----------|
|                   | FOR CONSTRUCTION | Month XX, XXXX |         | 70170001 |
|                   |                  |                | SHEE    | T NUMBER |
| ARAN & FRANKLIN   |                  |                |         |          |
| ENGINEERING, INC. |                  |                |         |          |
| REG. NO. F-4632   | ENGINEERED BY:   | XXX            |         |          |
|                   | DRAWN BY:        | XX             |         |          |

GROUND LEVEL PLAN

FRONT ELEVATION

NOT FOR CONSTRUCTION FRANKLIN ENGINEERING INC.

|                                      | ISSUED FOR:      |                | JOB NO. | XX-XX      |
|--------------------------------------|------------------|----------------|---------|------------|
|                                      | FOR CONSTRUCTION | Month XX, XXXX |         | 70(700     |
|                                      |                  |                | SHE     | EET NUMBER |
| ARAN & FRANKLIN                      |                  |                |         |            |
| ENGINEERING, INC.<br>REG. NO. F-4632 |                  |                | CI      | $\Lambda$  |
| KEG. NO. F-4032<br>                  | ENGINEERED BY:   | XXX            |         | U.U        |
|                                      | DRAWN BY:        | XX             |         | _          |
|                                      |                  |                |         |            |