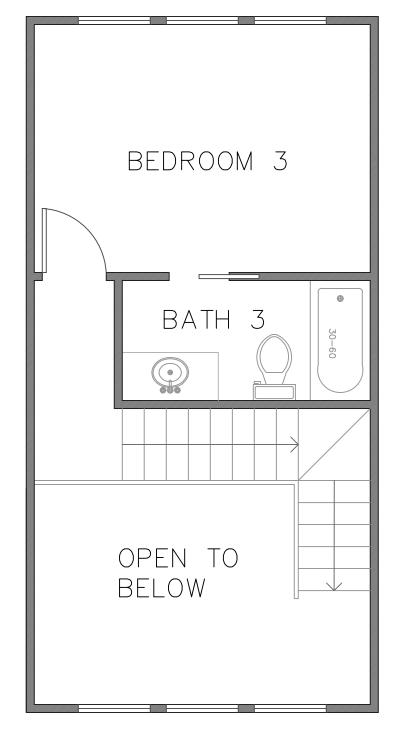

## 2ND LEVEL

| - THE BAHAMA -<br>X STREET NAME, CITY, STATE | ARAN & FRANKLIN<br>ENGINEERING, INC.<br>REG. NO. F-4632 | ISSUED<br>FOR CONSTRUCTION |     | JOB NO. | XX-XXXXX    |
|----------------------------------------------|---------------------------------------------------------|----------------------------|-----|---------|-------------|
|                                              |                                                         |                            |     | SI      | HEET NUMBER |
|                                              |                                                         |                            |     |         |             |
|                                              |                                                         | ENGINEERED BY:             | XXX |         |             |
|                                              |                                                         | DRAWN BY:                  | XX  |         |             |
|                                              |                                                         |                            |     |         |             |