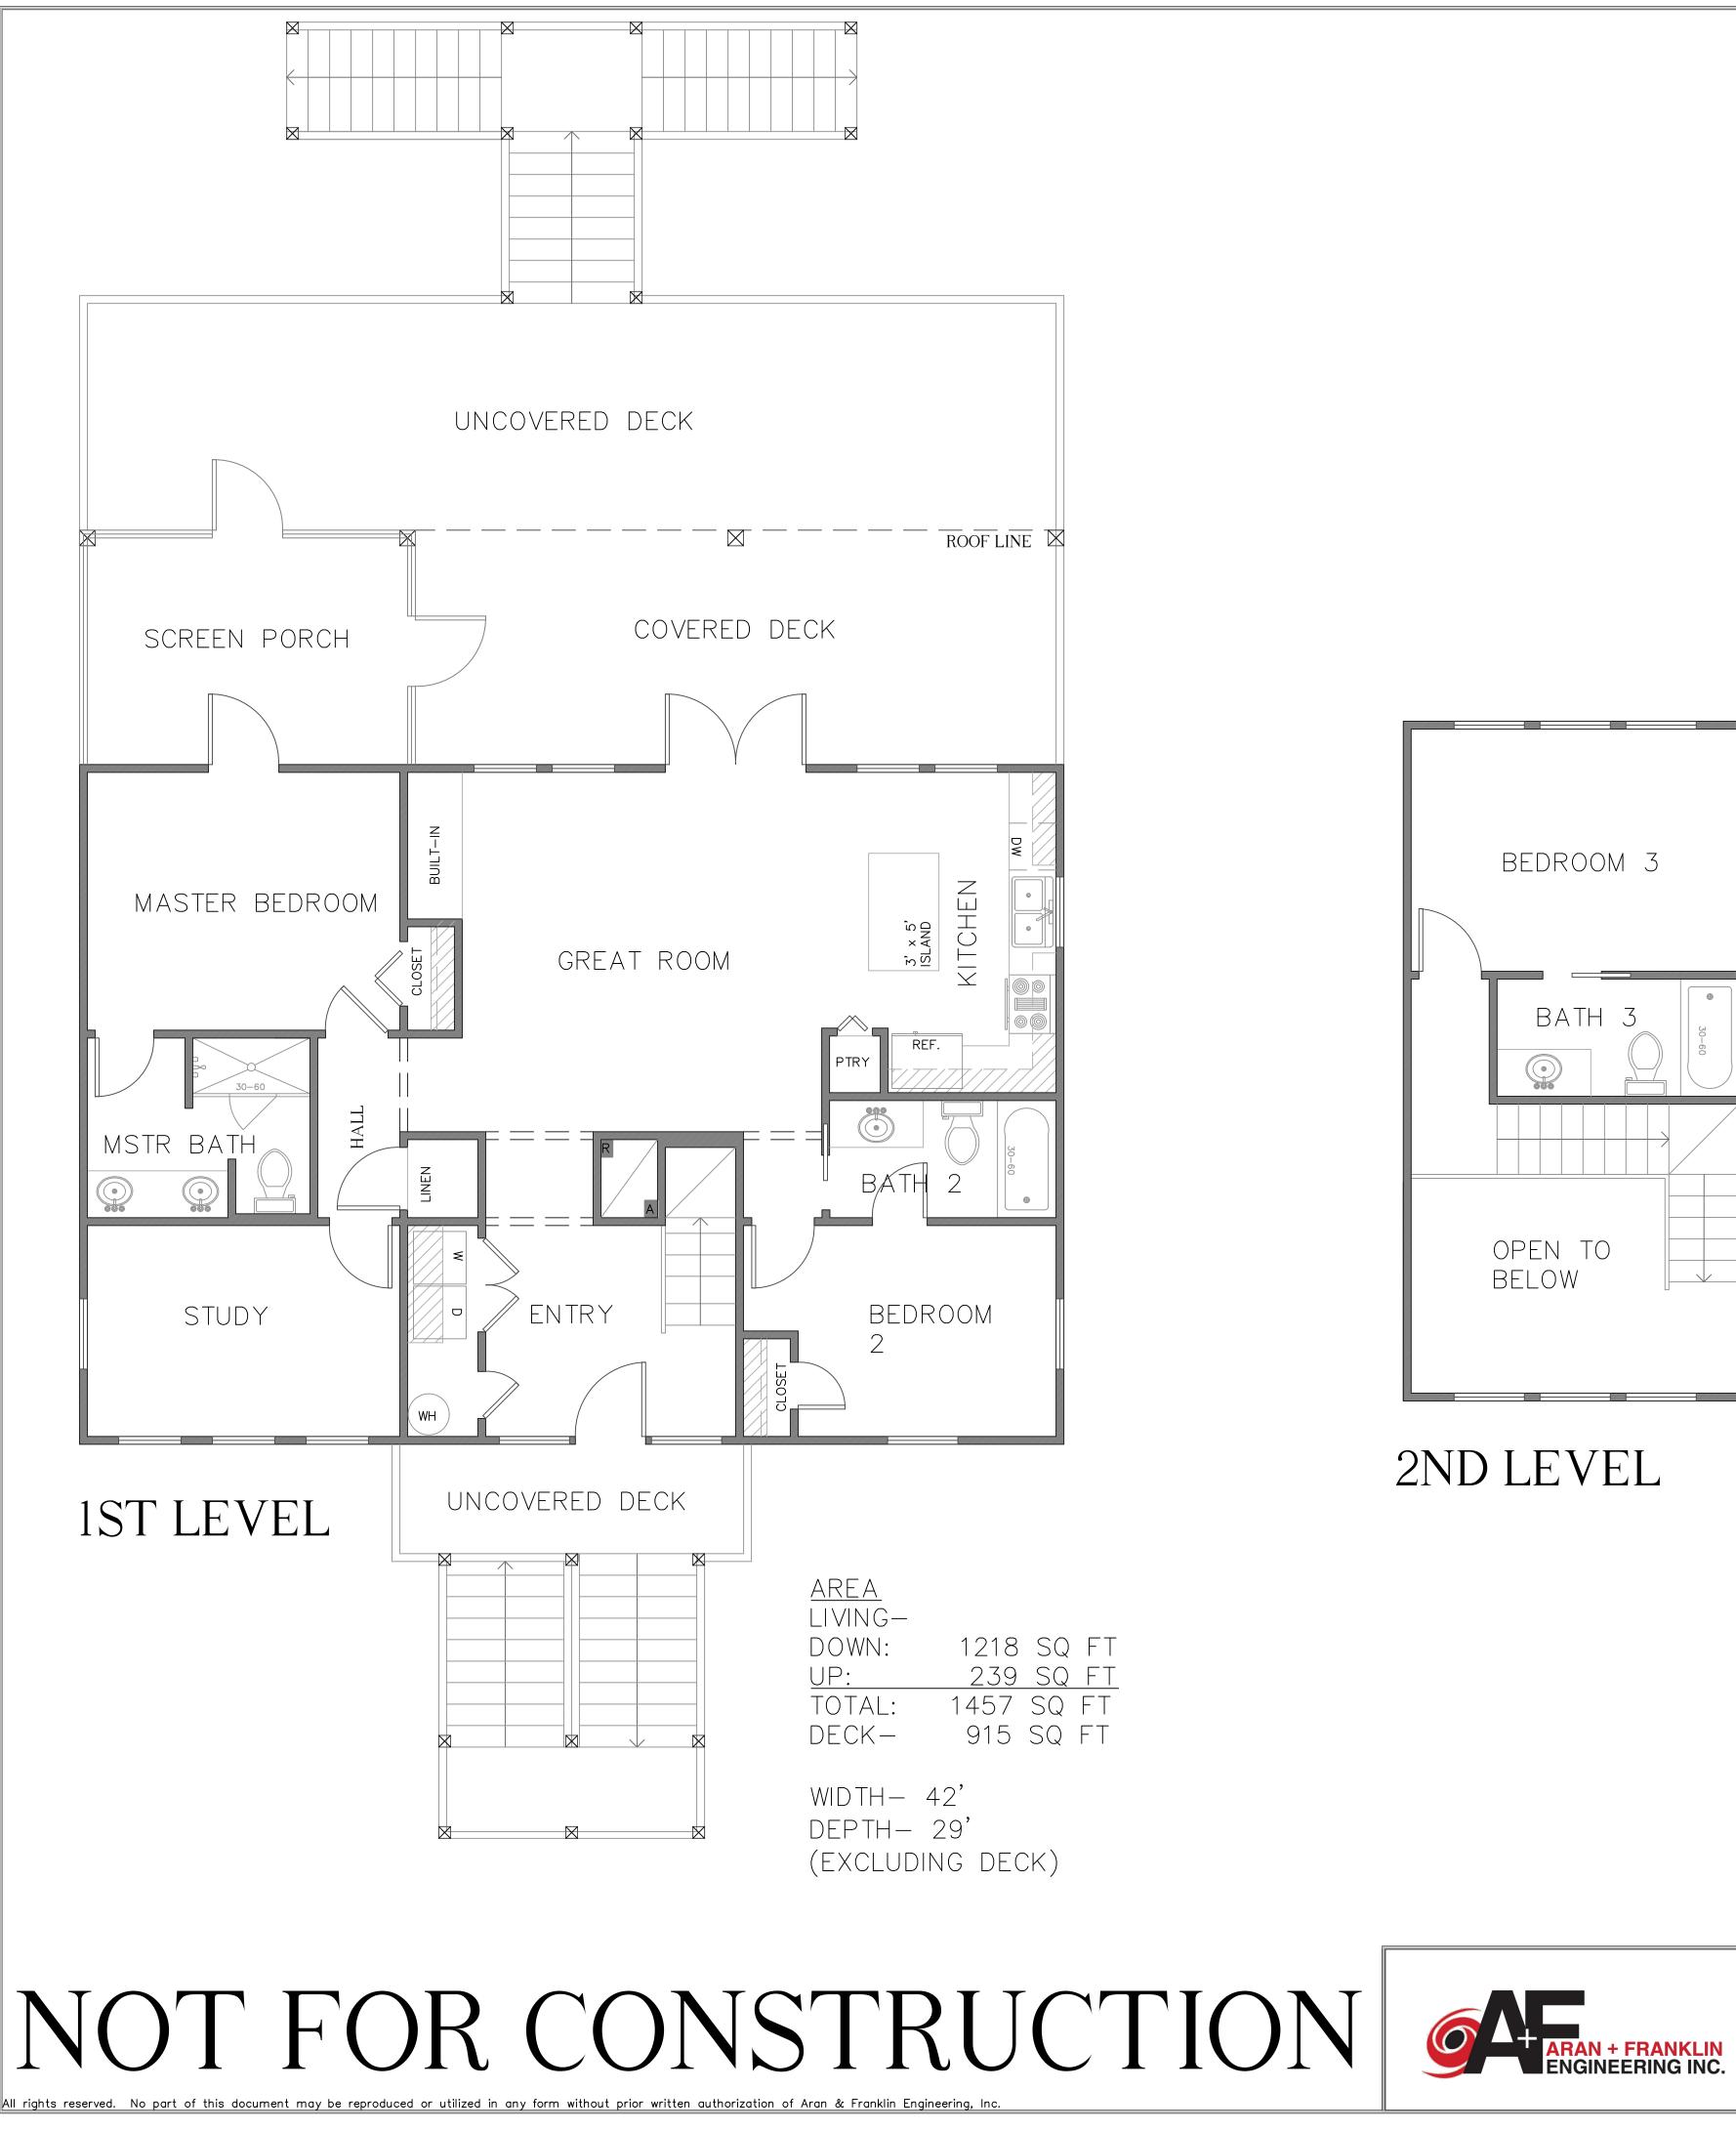

2930 DEL PRADO BLVD. SUITE D CAPE CORAL, FL 33904 LICENSE #79207

8419 EMMETT F LOWRY EXPY TEXAS CITY, TX 77591 409-935-5200 Firm No. F-4632

\_\_\_\_\_ XXXX

## 2ND LEVEL

| - THE BAHAMA -<br>X STREET NAME, CITY, STATE | ARAN & FRANKLIN<br>ENGINEERING, INC.<br>REG. NO. F-4632 | ISSUED<br>FOR CONSTRUCTION |     | JOB NO. | XX-XXXXX    |
|----------------------------------------------|---------------------------------------------------------|----------------------------|-----|---------|-------------|
|                                              |                                                         |                            |     | SI      | HEET NUMBER |
|                                              |                                                         |                            |     |         |             |
|                                              |                                                         | ENGINEERED BY:             | XXX |         |             |
|                                              |                                                         | DRAWN BY:                  | XX  |         |             |
|                                              |                                                         |                            |     |         |             |